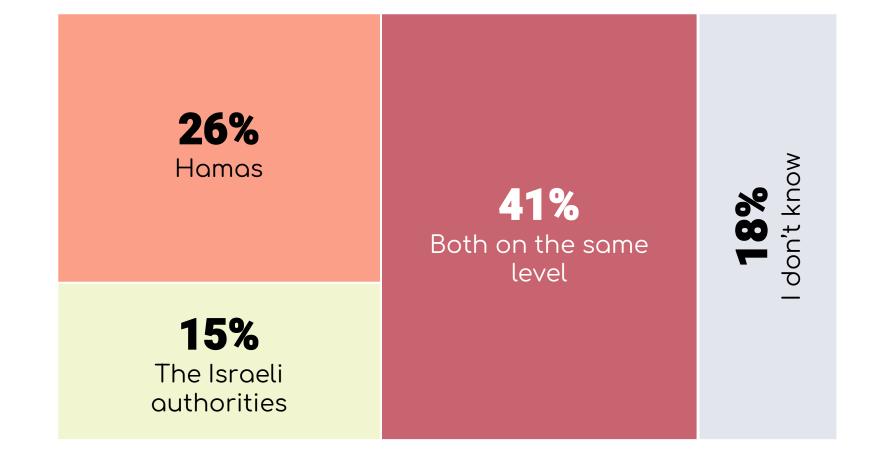

#### The responsibilities in the Middle East conflict

#### The responsibilities in the Middle East conflict

All respondents: 5.034

|                         |       |         |        |                     |       | <b>建</b> |       |                    |
|-------------------------|-------|---------|--------|---------------------|-------|----------|-------|--------------------|
|                         | TOTAL | Germany | France | Southern<br>Europe* | Italy | Spain    | CEE   | Northern<br>Europe |
| Base                    | 5.034 | 958     | 736    | 1.450               | 682   | 513      | 1.154 | 736                |
| Hamas                   | 26%   | 31%     | 31%    | 23%                 | 19%   | 27%      | 28%   | 20%                |
| The Israeli authorities | 15%   | 10%     | 13%    | 21%                 | 22%   | 20%      | 12%   | 19%                |
| Both on the same level  | 41%   | 41%     | 33%    | 45%                 | 48%   | 39%      | 41%   | 39%                |
| l don't know            | 18%   | 18%     | 24%    | 11%                 | 11%   | 13%      | 20%   | 21%                |