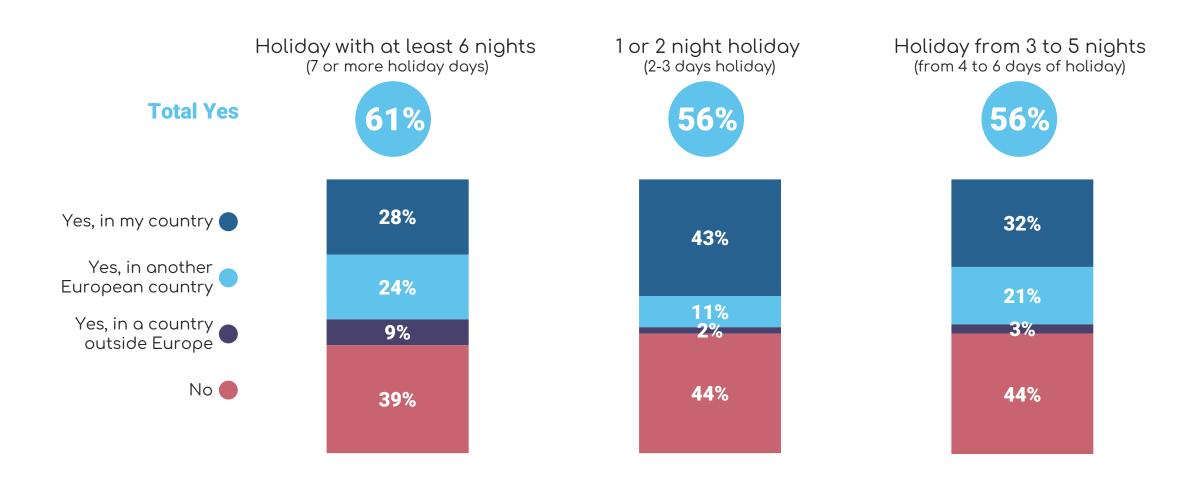

#### Intention to take holidays in the upcoming months

#### Intention to take holidays in the upcoming months

All respondents: 5.034

|                                                          |           |         |        |                     |       | 戀     |             |                    |
|----------------------------------------------------------|-----------|---------|--------|---------------------|-------|-------|-------------|--------------------|
|                                                          | TOTAL YES | Germany | France | Southern<br>Europe* | Italy | Spain | CEE         | Northern<br>Europe |
| Base                                                     | 5.034     | 958     | 736    | 1.450               | 682   | 513   | 1.154       | 736                |
| Holiday with at least 6 nights (7 or more holiday days)  | 61%       | 61%     | 58%    | 60%                 | 58%   | 65%   | 60%         | 63%                |
| 1 or 2 night holiday (2-3 days holiday)                  | 56%       | 49%     | 49%    | <b>58</b> %         | 53%   | 63%   | <b>62</b> % | 62%                |
| Holiday from 3 to 5 nights (from 4 to 6 days of holiday) | 56%       | 50%     | 47%    | 58%                 | 50%   | 67%   | <b>62</b> % | 57%                |