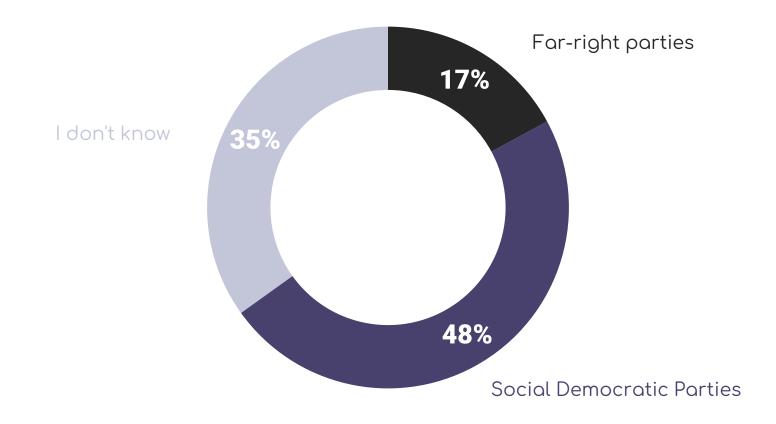

#### The ideal collaboration for the EPP after the election

#### The ideal collaboration for the EPP after the election

All respondents: 5.034

|                           |       |         |        |                     |       | 藏     |       |                    |
|---------------------------|-------|---------|--------|---------------------|-------|-------|-------|--------------------|
|                           | TOTAL | Germany | France | Southern<br>Europe* | Italy | Spain | CEE   | Northern<br>Europe |
| Base                      | 5.034 | 958     | 736    | 1.450               | 682   | 513   | 1.154 | 736                |
| Far-right parties         | 17%   | 13%     | 22%    | 18%                 | 15%   | 25%   | 19%   | 17%                |
| Social Democratic Parties | 48%   | 56%     | 33%    | 54%                 | 53%   | 54%   | 43%   | 47%                |
| l don't know              | 35%   | 31%     | 45%    | 28%                 | 32%   | 21%   | 38%   | 36%                |