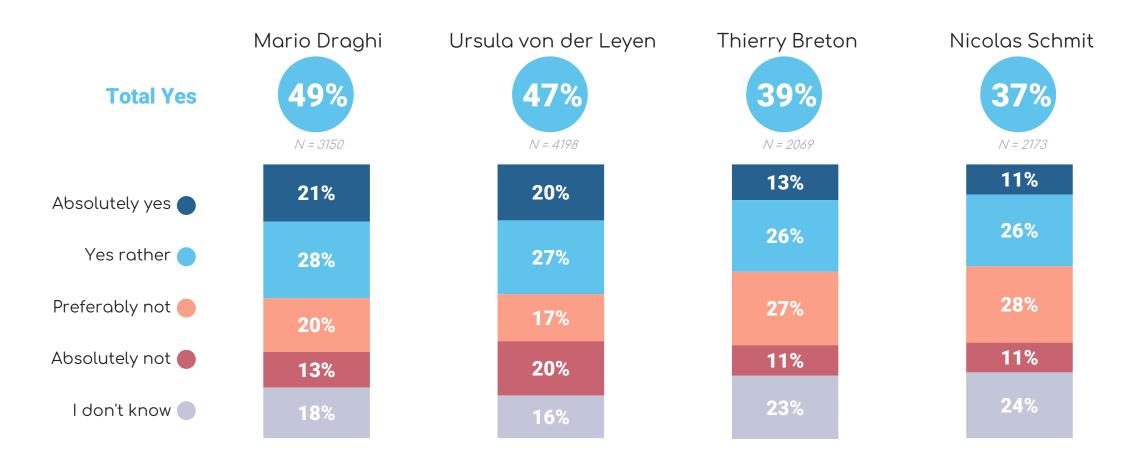

#### The best future President of the next European Commission

#### The best future President of the next European Commission

All respondents: 5.034

|                      | TOTAL YES | Germany | France | Southern<br>Europe* | Italy | Spain | CEE | Northern<br>Europe |
|----------------------|-----------|---------|--------|---------------------|-------|-------|-----|--------------------|
| Mario Draghi         | 49%       | 41%     | 33%    | 59%                 | 68%   | 51%   | 47% | 44%                |
| Ursula von der Leyen | 47%       | 45%     | 29%    | 49%                 | 45%   | 56%   | 53% | 54%                |
| Thierry Breton       | 39%       | 39%     | 40%    | 33%                 | 29%   | 38%   | 46% | 36%                |
| Nicolas Schmit       | 37%       | 37%     | 29%    | 36%                 | 32%   | 40%   | 41% | 40%                |