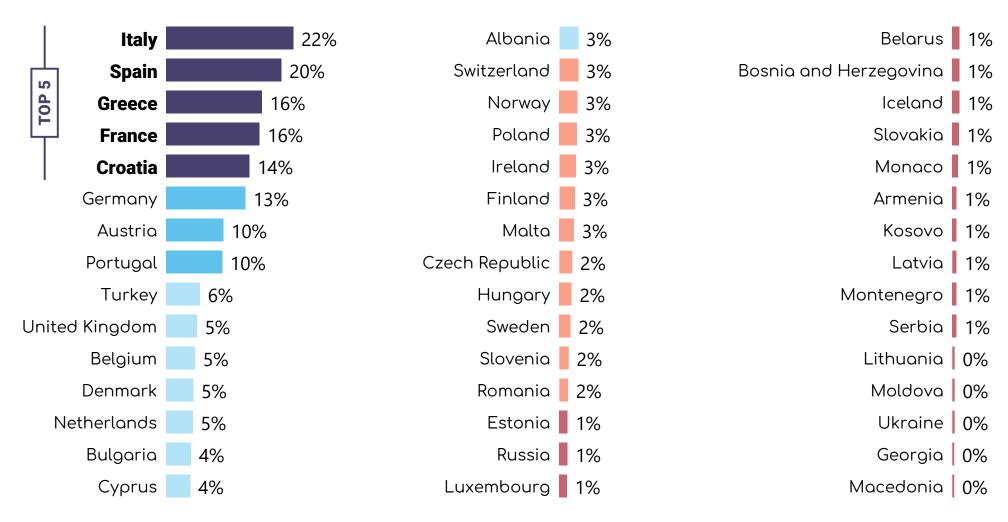

#### **European destinations for summer holidays**

#### **European destinations for summer holidays**

| <b>TOP20 COUNTRIES</b> | TOTAL | Germany    | France | Southern<br>Europe* | Italy | Spain | CEE | Northern<br>Europe |
|------------------------|-------|------------|--------|---------------------|-------|-------|-----|--------------------|
| Base                   | 1.935 | 403        | 167    | 473                 | 205   | 194   | 496 | 397                |
| Italy                  | 22%   | 21%        | 20%    | 20%                 | -     | 36%   | 24% | 22%                |
| Spain                  | 20%   | 25%        | 26%    | 15%                 | 26%   | -     | 14% | 22%                |
| Greece                 | 16%   | 16%        | 12%    | 12%                 | 12%   | 12%   | 24% | 15%                |
| France                 | 16%   | 15%        | -      | 23%                 | 18%   | 27%   | 12% | 20%                |
| Croatia                | 14%   | 14%        | 8%     | 10%                 | 12%   | 7%    | 22% | 11%                |
| Germany                | 13%   | -          | 10%    | 18%                 | 13%   | 23%   | 15% | 21%                |
| Austria                | 10%   | 17%        | 8%     | 7%                  | 11%   | 4%    | 10% | <b>6</b> %         |
| Portugal               | 10%   | 8%         | 16%    | 14%                 | 8%    | 24%   | 5%  | 10%                |
| Turkey                 | 6%    | 9%         | 2%     | 2%                  | 1%    | 1%    | 8%  | 5%                 |
| United Kingdom         | 5%    | 3%         | 8%     | 8%                  | 4%    | 11%   | 5%  | 4%                 |
| Belgium                | 5%    | 4%         | 9%     | 5%                  | 4%    | 4%    | 4%  | <b>6</b> %         |
| Denmark                | 5%    | 7%         | 4%     | 4%                  | 4%    | 4%    | 4%  | 5%                 |
| Netherlands            | 5%    | 6%         | 2%     | 5%                  | 5%    | 6%    | 5%  | 3%                 |
| Bulgaria               | 4%    | 2%         | 2%     | 2%                  | 2%    | 2%    | 11% | 2%                 |
| Cyprus                 | 4%    | 4%         | 3%     | 4%                  | 3%    | 2%    | 6%  | 4%                 |
| Albania                | 3%    | 3%         | 3%     | 3%                  | 3%    | 2%    | 5%  | 2%                 |
| Switzerland            | 3%    | 3%         | 3%     | 3%                  | 3%    | 2%    | 4%  | 3%                 |
| Norway                 | 3%    | 5%         | 3%     | 2%                  | 3%    | 3%    | 2%  | 4%                 |
| Poland                 | 3%    | 6%         | 4%     | 2%                  | 1%    | 1%    | 3%  | 2%                 |
| Ireland                | 3%    | <b>4</b> % | 4%     | <b>4</b> %          | 3%    | 6%    | 2%  | <b>2</b> %         |