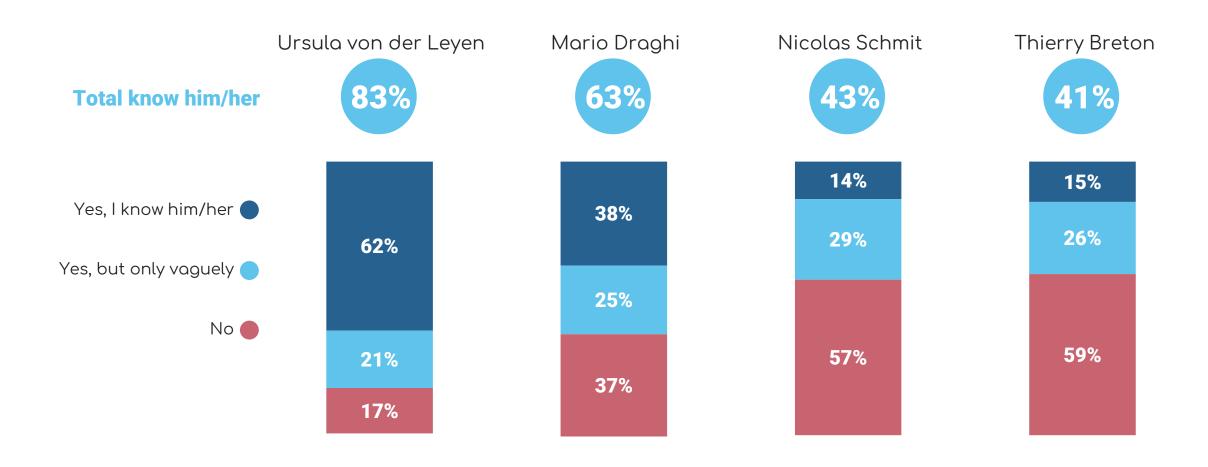

#### The awareness of some European leaders

#### The awareness of some European leaders

All respondents: 5.034

|          |               |                      |         |             |                     |       | 戀     |       |                    |
|----------|---------------|----------------------|---------|-------------|---------------------|-------|-------|-------|--------------------|
|          |               | TAL KNOW<br>IM / HER | Germany | France      | Southern<br>Europe* | Italy | Spain | CEE   | Northern<br>Europe |
|          | Base          | 5.034                | 958     | 736         | 1.450               | 682   | 513   | 1.154 | 736                |
| Ursula v | on der Leyen  | 83%                  | 92%     | 70%         | 87%                 | 93%   | 80%   | 85%   | 76%                |
|          | Mario Draghi  | 63%                  | 64%     | 50%         | 86%                 | 97%   | 75%   | 49%   | 49%                |
| N        | icolas Schmit | 43%                  | 35%     | 26%         | 54%                 | 55%   | 53%   | 53%   | 34%                |
| Т        | hierry Breton | 41%                  | 34%     | <b>53</b> % | 43%                 | 41%   | 46%   | 41%   | 35%                |