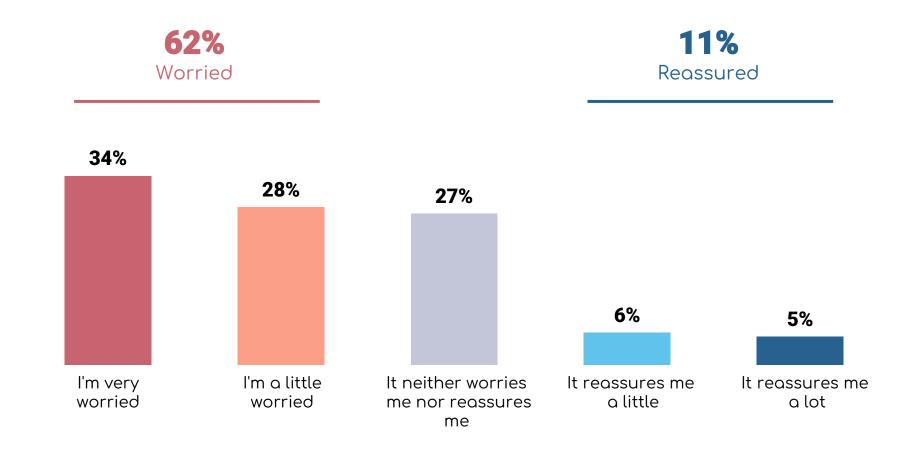

#### The feelings related to the rise of far-right parties in Europe

#### The feelings related to the rise of far-right parties in Europe

All respondents: 5.034

|                                        |       |         |        |                     |       | i     |       |                    |
|----------------------------------------|-------|---------|--------|---------------------|-------|-------|-------|--------------------|
|                                        | TOTAL | Germany | France | Southern<br>Europe* | Italy | Spain | CEE   | Northern<br>Europe |
| Base                                   | 5.034 | 958     | 736    | 1.450               | 682   | 513   | 1.154 | 736                |
| Total Worried                          | 62%   | 67%     | 56%    | 64%                 | 65%   | 58%   | 57%   | 63%                |
| I'm very worried                       | 34%   | 42%     | 33%    | 40%                 | 46%   | 32%   | 23%   | 30%                |
| I'm a little worried                   | 28%   | 25%     | 23%    | 25%                 | 19%   | 26%   | 35%   | 33%                |
| It neither worries me nor reassures me | 27%   | 20%     | 28%    | 26%                 | 25%   | 28%   | 34%   | 27%                |
| Total Reassured                        | 11%   | 13%     | 17%    | 10%                 | 10%   | 14%   | 9%    | 10%                |
| It reassures me a little               | 6%    | 7%      | 7%     | 6%                  | 4%    | 8%    | 4%    | 6%                 |
| It reassures me a lot                  | 5%    | 6%      | 9%     | 5%                  | 5%    | 6%    | 5%    | 5%                 |