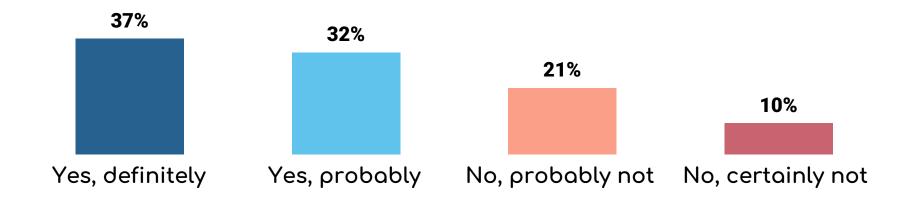

### Adherence to stopping the EU arms supplies to Israel

### Adherence to stopping the EU arms supplies to Israel

|                   |             | THE     | S&D         | THE GREENS, EFA | renew europe. | epp         | ECR<br>G R O U P | Patriots<br>for Europ | esn surope<br>sovery<br>PARTY not |         |
|-------------------|-------------|---------|-------------|-----------------|---------------|-------------|------------------|-----------------------|-----------------------------------|---------|
|                   | TOTAL       | GUE/NGL | S&D         | Greens          | RE            | EPP         | ECR              | Patriots              | ESN                               | No vote |
| Base              | 5.059       | 218     | 745         | 181             | 363           | 823         | 272              | 417                   | 192                               | 636     |
| Total - Yes       | 69%         | 83%     | 70%         | 67%             | 64%           | 66%         | <b>62</b> %      | 60%                   | 76%                               | 71%     |
| Yes, definitely   | <b>37</b> % | 54%     | <b>38</b> % | <b>37</b> %     | <b>27</b> %   | 29%         | 31%              | 26%                   | <b>54</b> %                       | 38%     |
| Yes, probably     | <b>32</b> % | 29%     | <b>32</b> % | 30%             | <b>37</b> %   | <b>37</b> % | 31%              | 34%                   | 22%                               | 33%     |
| Total - No        | 31%         | 17%     | 30%         | 33%             | 36%           | 34%         | 38%              | 40%                   | 24%                               | 29%     |
| No, probably not  | 21%         | 10%     | 24%         | 24%             | <b>25</b> %   | 24%         | 24%              | 21%                   | 17%                               | 19%     |
| No, certainly not | 10%         | 7%      | 6%          | 9%              | 11%           | 10%         | 14%              | 19%                   | 7%                                | 10%     |