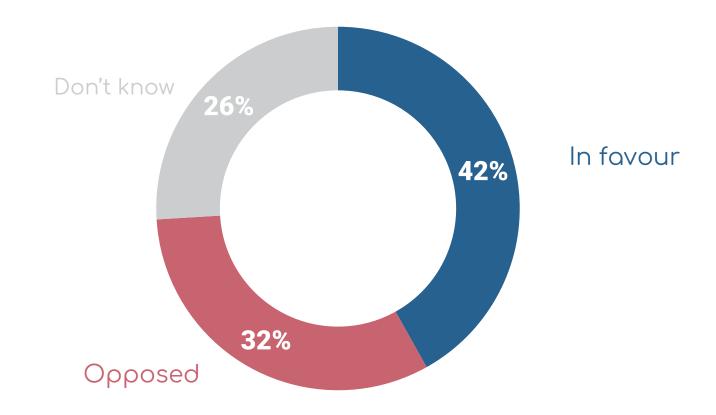

### Support for the development of nuclear energy

### Support for the development of nuclear energy

All respondents: 5.059

|            |             |         |             |                     |             | · · · · · · · · · · · · · · · · · · · |      |                    |
|------------|-------------|---------|-------------|---------------------|-------------|---------------------------------------|------|--------------------|
|            | Total       | Germany | France      | Southern<br>Europe* | Italy       | Spain                                 | CEE  | Northern<br>Europe |
| Base       | 5.059       | 961     | 705         | 1490                | 688         | 545                                   | 1162 | 740                |
| In favour  | <b>42</b> % | 40%     | <b>47</b> % | 37%                 | 40%         | 40%                                   | 47%  | 42%                |
| Орроѕед    | <b>32</b> % | 35%     | 22%         | 37%                 | <b>35</b> % | 38%                                   | 28%  | <b>33</b> %        |
| Don't know | 26%         | 25%     | 30%         | 26%                 | 25%         | 22%                                   | 25%  | 24%                |