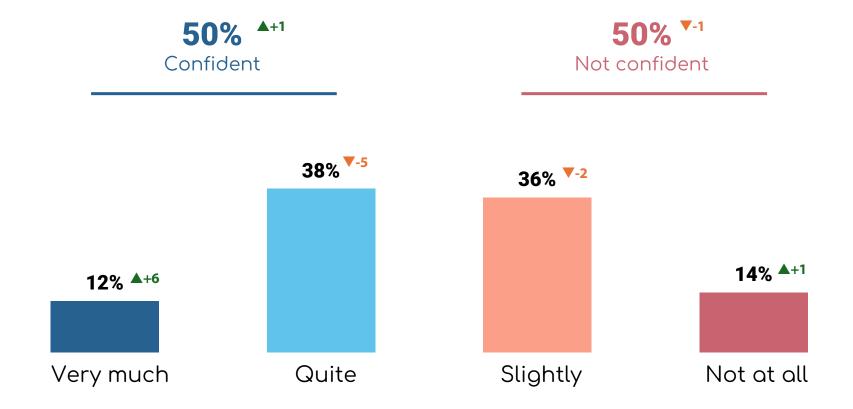

#### **Confidence towards the European Commission**

### **Confidence towards the European Commission**

All respondents: 5.059

|                    | TOTAL | Germany | France | Southern<br>Europe* | Italy | Spain | CEE  | Northern<br>Europe |
|--------------------|-------|---------|--------|---------------------|-------|-------|------|--------------------|
| Base               | 5.059 | 961     | 705    | 1490                | 688   | 545   | 1162 | 740                |
| Total - Confidence | 50%   | 50%     | 38%    | 53%                 | 51%   | 54%   | 53%  | 51%                |