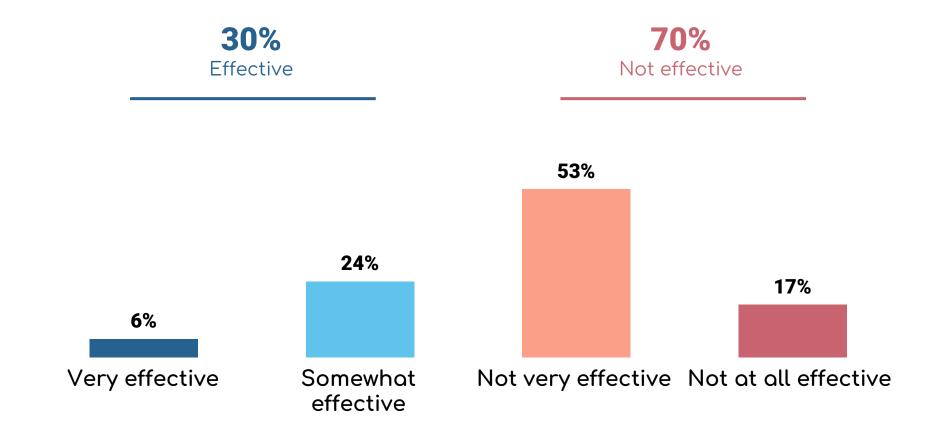

### Effectiveness of international conferences in combating climate change

### **Effectiveness of international conferences in combating climate change**

All respondents: 5.059

|                       |       |            |             |                     |       | 趣           |      |                    |
|-----------------------|-------|------------|-------------|---------------------|-------|-------------|------|--------------------|
|                       | TOTAL | Germany    | France      | Southern<br>Europe* | Italy | Spain       | CEE  | Northern<br>Europe |
| Base                  | 5.059 | 961        | 705         | 1490                | 688   | 545         | 1162 | 740                |
| Total - Effective     | 30%   | 30%        | 20%         | 28%                 | 26%   | 31%         | 35%  | 37%                |
| Very effective        | 6%    | <b>7</b> % | 2%          | 5%                  | 4%    | 7%          | 8%   | <b>8</b> %         |
| Somewhat effective    | 24%   | 23%        | 18%         | 23%                 | 22%   | 24%         | 27%  | 29%                |
| Total - Not effective | 70%   | 70%        | 80%         | <b>72</b> %         | 74%   | 69%         | 65%  | 63%                |
| Not very effective    | 53%   | 55%        | <b>52</b> % | 56%                 | 58%   | <b>52</b> % | 51%  | 50%                |
| Not at all effective  | 17%   | 15%        | 28%         | 16%                 | 16%   | 17%         | 14%  | 13%                |