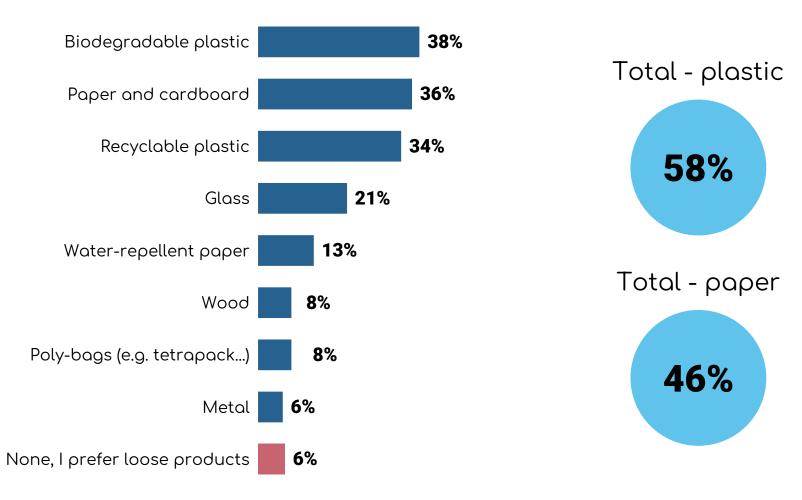

#### The material of the future for a product's packaging

### The material of the future for a product's packaging

All respondents: 5.059

|                               |             |            |            |                     |             | iši   |      |                    |
|-------------------------------|-------------|------------|------------|---------------------|-------------|-------|------|--------------------|
|                               | TOTAL       | Germany    | France     | Southern<br>Europe* | Italy       | Spain | CEE  | Northern<br>Europe |
| Base                          | 5.059       | 961        | 705        | 1490                | 688         | 545   | 1162 | 740                |
| Total - Paper                 | 46%         | 47%        | 46%        | 45%                 | <b>50</b> % | 39%   | 45%  | <b>47</b> %        |
| Total - Plastic               | <b>58</b> % | 61%        | 49%        | 56%                 | 54%         | 56%   | 60%  | 61%                |
| Biodegradable plastic         | 38%         | 38%        | 31%        | 38%                 | 35%         | 41%   | 41%  | 38%                |
| Paper and cardboard           | 36%         | 38%        | 41%        | 35%                 | 39%         | 31%   | 33%  | 36%                |
| Recyclable plastic            | 34%         | 37%        | 28%        | 30%                 | 28%         | 28%   | 36%  | 38%                |
| Glass                         | 21%         | 18%        | 28%        | 22%                 | 19%         | 26%   | 20%  | 16%                |
| Water-repellent paper         | 13%         | 12%        | 7%         | 13%                 | 14%         | 11%   | 16%  | 15%                |
| Wood                          | 8%          | 9%         | 9%         | 6%                  | 6%          | 6%    | 9%   | 8%                 |
| Poly-bags (e.g. tetrapack)    | 8%          | <b>7</b> % | 7%         | 9%                  | 10%         | 9%    | 7%   | 9%                 |
| Metal                         | 6%          | 6%         | <b>7</b> % | 5%                  | 5%          | 5%    | 5%   | 6%                 |
| None, I prefer loose products | 6%          | 5%         | 9%         | 7%                  | 7%          | 8%    | 6%   | 5%                 |