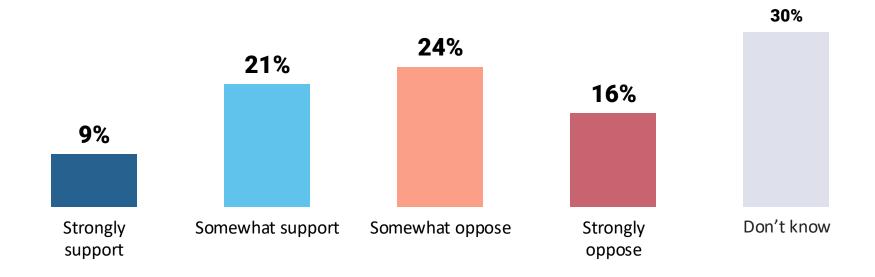

## The necessity for the EU to implement stricter regulations on artificial intelligence technologies