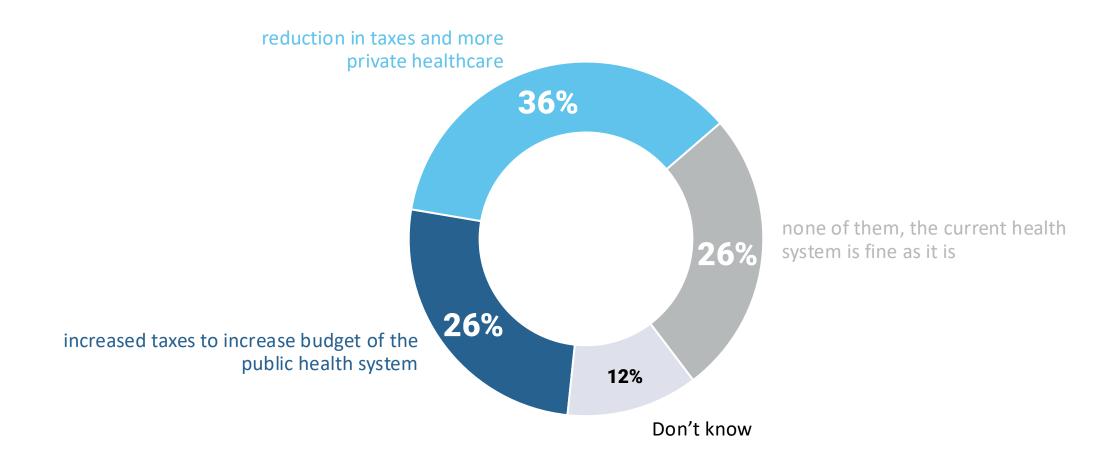

## Preferences regarding financing the health system

## Preferences regarding financing the health system

|                                                                |         | THE | S&D | THE GREENS FRA | renew europe. | ерр | ECR<br>© R O U P | Patriots<br>for Europ | esn surpsioner party ratio |
|----------------------------------------------------------------|---------|-----------------------------------------|-----|----------------|---------------|-----|------------------|-----------------------|----------------------------|
|                                                                | TOTAL   | GUE/NGL                                 | S&D | Greens         | RE            | EPP | ECR              | Patriots              | ESN                        |
| Base                                                           | e 5.008 | 201                                     | 772 | 219            | 354           | 780 | 305              | 453                   | 138                        |
| increased taxes to increase budget of the public health system | 26%     | 36%                                     | 38% | 38%            | 25%           | 28% | 20%              | 21%                   | 19%                        |
| reduction in taxes and more private healthcare                 | 36%     | 30%                                     | 30% | 27%            | 34%           | 40% | 44%              | 39%                   | 42%                        |
| none of them, the current health system is fine as it is       | 26%     | 24%                                     | 25% | 30%            | 30%           | 25% | 27%              | 30%                   | 28%                        |
| Don't know                                                     | 12%     | 10%                                     | 7%  | 5%             | 11%           | 7%  | 9%               | 10%                   | 11%                        |