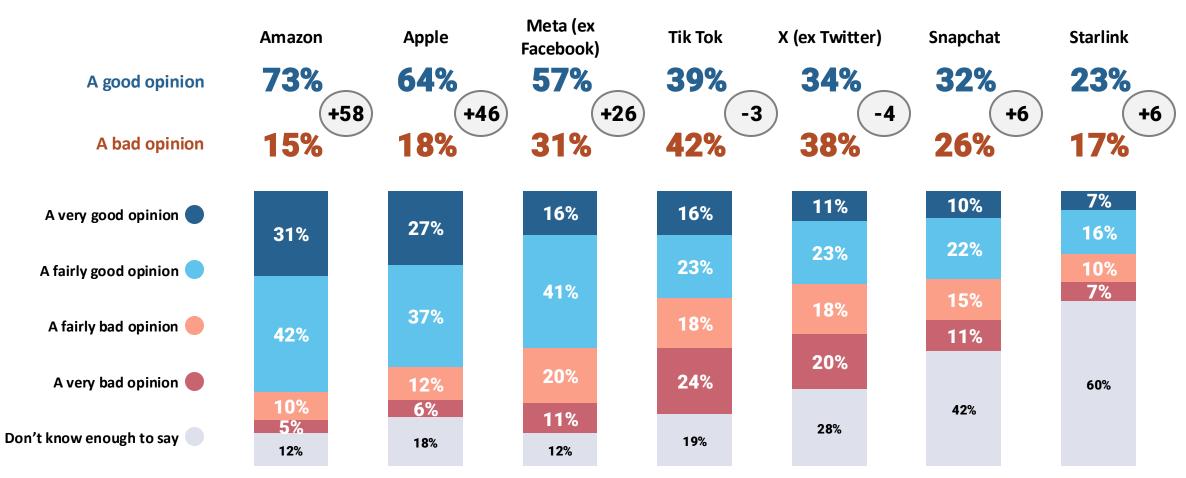

y Eurostat.

Interviews were collected between the 21<sup>st</sup> and 30<sup>th</sup> of January 2025.





The report shows breakdowns by European political groups parties' voters and the following geographical areas:



1) Germany





 CEE – Central and Eastern Countries (Baltic states, Poland, Czech R., Slovakia, Hungary, Romania, Bulgaria, Croatia, Slovenia)



 Northern Countries (Sweden, Denmark, Finland, Belgium, Netherlands, Lux., Ireland, Austria)



 Southern Countries (Spain, Italy, Portugal, Greece, Malta, Cyprus)





opean political groups parties' voters, in each country, people were interviewed on voting intentions on a national party basis and the results were recoded European political groups



## SOCIAL MEDIA INFLUENCE



### Overall image of the main tech companies





### Overall image of the main tech companies CEOs





## **Overall image of the main tech companies CEOs**

All respondents: 5.008

| % A good opinion % A bad opinion |                 | TOTAL | Germany | France | Southern<br>Europe* | Italy | Spain | CEE         | Northern Europe |
|----------------------------------|-----------------|-------|---------|--------|---------------------|-------|-------|-------------|-----------------|
| , or to be opinion               | Base            | 5.008 | 827     | 674    | 1359                | 585   | 531   | 1147        | 1001            |
|                                  | Mark Zuckerberg | 42%   | 38%     | 31%    | 41%                 | 38%   | 45%   | 54%         | 40%             |
|                                  |                 |