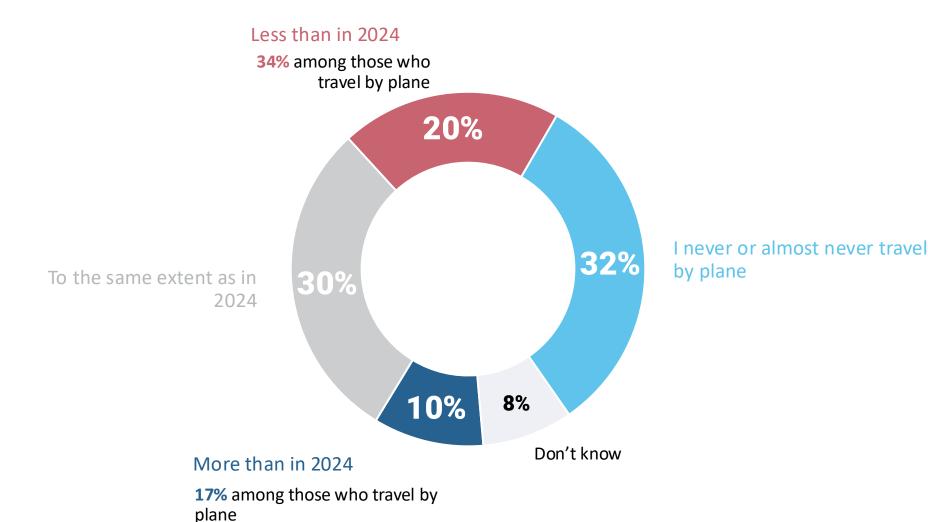

## The impact of the air ticket prices

## The impact of the air ticket prices

All respondents: 5.008

|                                         | TOTAL | Germany | France | Southern<br>Europe* | Italy | Spain | CEE  | Northern Europe |
|-----------------------------------------|-------|---------|--------|---------------------|-------|-------|------|-----------------|
| Base                                    | 5.008 | 827     | 674    | 1359                | 585   | 531   | 1147 | 1001            |
| More than in 2024                       | 10%   | 10%     | 5%     | 11%                 | 9%    | 13%   | 12%  | 10%             |
| To the same extent as 2024              | 30%   | 24%     | 25%    | 35%                 | 37%   | 33%   | 26%  | 35%             |
| Less than in 2024                       | 20%   | 24%     | 14%    | 20%                 | 16%   | 21%   | 21%  | 21%             |
| I never or almost never travel by plane | 32%   | 35%     | 46%    | 26%                 | 28%   | 26%   | 31%  | 28%             |
| Don't know                              | 8%    | 7%      | 10%    | 8%                  | 10%   | 7%    | 10%  | 6%              |

\*Including Italy and Spain