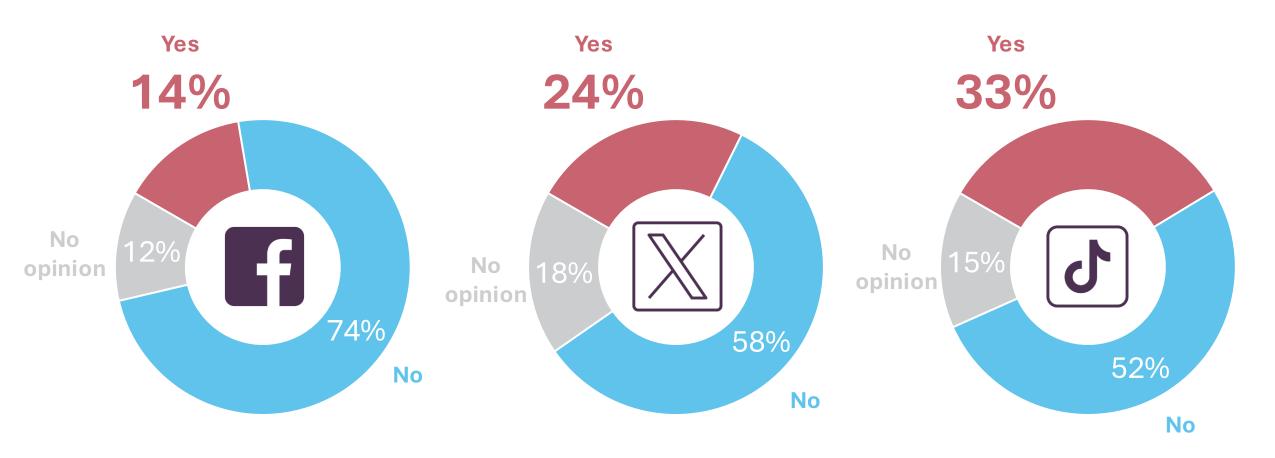

### Support for ban of social media by the EU

## Support for ban of social media by the EU

All respondents: 5.008

|                |       |         |        |                     |       | i de la companya de l |      |                 |
|----------------|-------|---------|--------|---------------------|-------|--------------------------------------------------------------------------------------------------------------------------------------------------------------------------------------------------------------------------------------------------------------------------------------------------------------------------------------------------------------------------------------------------------------------------------------------------------------------------------------------------------------------------------------------------------------------------------------------------------------------------------------------------------------------------------------------------------------------------------------------------------------------------------------------------------------------------------------------------------------------------------------------------------------------------------------------------------------------------------------------------------------------------------------------------------------------------------------------------------------------------------------------------------------------------------------------------------------------------------------------------------------------------------------------------------------------------------------------------------------------------------------------------------------------------------------------------------------------------------------------------------------------------------------------------------------------------------------------------------------------------------------------------------------------------------------------------------------------------------------------------------------------------------------------------------------------------------------------------------------------------------------------------------------------------------------------------------------------------------------------------------------------------------------------------------------------------------------------------------------------------------|------|-----------------|
|                | TOTAL | Germany | France | Southern<br>Europe* | Italy | Spain                                                                                                                                                                                                                                                                                                                                                                                                                                                                                                                                                                                                                                                                                                                                                                                                                                                                                                                                                                                                                                                                                                                                                                                                                                                                                                                                                                                                                                                                                                                                                                                                                                                                                                                                                                                                                                                                                                                                                                                                                                                                                                                          | CEE  | Northern Europe |
| Base           | 5.008 | 827     | 674    | 1359                | 585   | 531                                                                                                                                                                                                                                                                                                                                                                                                                                                                                                                                                                                                                                                                                                                                                                                                                                                                                                                                                                                                                                                                                                                                                                                                                                                                                                                                                                                                                                                                                                                                                                                                                                                                                                                                                                                                                                                                                                                                                                                                                                                                                                                            | 1147 | 1001            |
| Tik Tok        | 33%   | 37%     | 49%    | 25%                 | 30%   | 20%                                                                                                                                                                                                                                                                                                                                                                                                                                                                                                                                                                                                                                                                                                                                                                                                                                                                                                                                                                                                                                                                                                                                                                                                                                                                                                                                                                                                                                                                                                                                                                                                                                                                                                                                                                                                                                                                                                                                                                                                                                                                                                                            | 28%  | 37%             |
| X (ex Twitter) | 24%   | 30%     | 37%    | 18%                 | 21%   | 17%                                                                                                                                                                                                                                                                                                                                                                                                                                                                                                                                                                                                                                                                                                                                                                                                                                                                                                                                                                                                                                                                                                                                                                                                                                                                                                                                                                                                                                                                                                                                                                                                                                                                                                                                                                                                                                                                                                                                                                                                                                                                                                                            | 14%  | 28%             |
| Facebook       | 14%   | 17%     | 16%    | 12%                 | 12%   | 14%                                                                                                                                                                                                                                                                                                                                                                                                                                                                                                                                                                                                                                                                                                                                                                                                                                                                                                                                                                                                                                                                                                                                                                                                                                                                                                                                                                                                                                                                                                                                                                                                                                                                                                                                                                                                                                                                                                                                                                                                                                                                                                                            | 8%   | 18%             |

|                |       | LEFT    | S&D | THE GREENS/EFA | europe. | epp<br>expositionales party | ECR<br>GROUP | Patriots<br>for Europ | esn sovere party nation |
|----------------|-------|---------|-----|----------------|---------|-----------------------------|--------------|-----------------------|-------------------------|
|                | TOTAL | GUE/NGL | S&D | Greens         | RE      | EPP                         | ECR          | Patriots              | ESN                     |
| Base           | 5.008 | 201     | 772 | 219            | 354     | 780                         | 305          | 453                   | 138                     |
| Tik Tok        | 33%   | 40%     | 36% | 42%            | 49%     | 34%                         | 28%          | 34%                   | 32%                     |
| X (ex Twitter) | 24%   | 33%     | 29% | 45%            | 36%     | 20%                         | 14%          | 21%                   | 14%                     |
| Facebook       | 14%   | 20%     | 13% | 22%            | 21%     | 12%                         | 11%          | 13%                   | 11%                     |

\*Including Italy and Spain