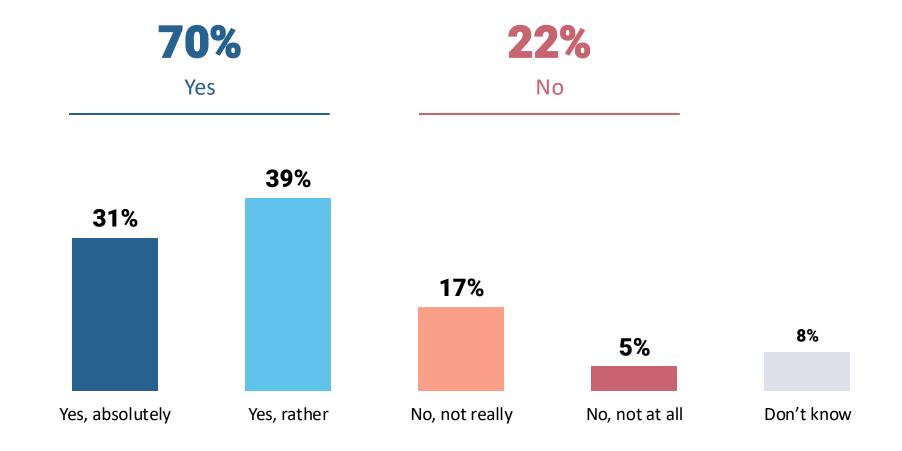

## The necessity for the EU to implement stricter regulations on artificial intelligence technologies