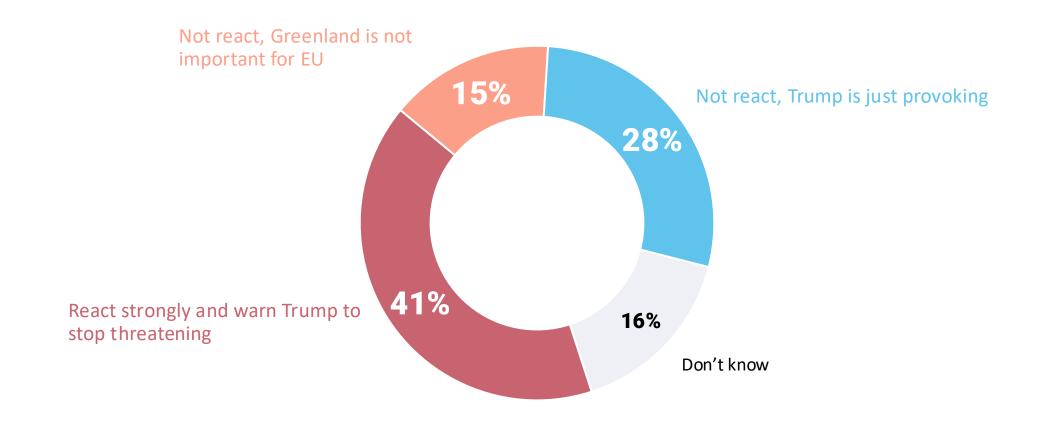

## **Expected reaction of the EU after Trump's statement about Greenland**

## **Expected reaction of the EU after Trump's statement about Greenland**

|                                                   |       | THE     | S&D | THE GREENS FFA | renew<br>europe. | epp | ECR<br>GROUP | Patriots<br>for Europ | esn surprisoner sovery larger |
|---------------------------------------------------|-------|---------|-----|----------------|------------------|-----|--------------|-----------------------|-------------------------------|
|                                                   | TOTAL | GUE/NGL | S&D | Greens         | RE               | EPP | ECR          | Patriots              | ESN                           |
| Base                                              | 5.008 | 201     | 772 | 219            | 354              | 780 | 305          | 453                   | 138                           |
| React strongly and warn Trump to stop threatening | 41%   | 54%     | 53% | 57%            | 51%              | 45% | 29%          | 31%                   | 28%                           |
| Not react, Greenland is not important for EU      | 15%   | 15%     | 11% | 12%            | 14%              | 13% | 19%          | 24%                   | 29%                           |
| Not react, Trump is just provoking                | 28%   | 25%     | 28% | 23%            | 28%              | 31% | 32%          | 28%                   | 28%                           |
| Don't know                                        | 16%   | 6%      | 8%  | 8%             | 7%               | 11% | 20%          | 17%                   | 15%                           |