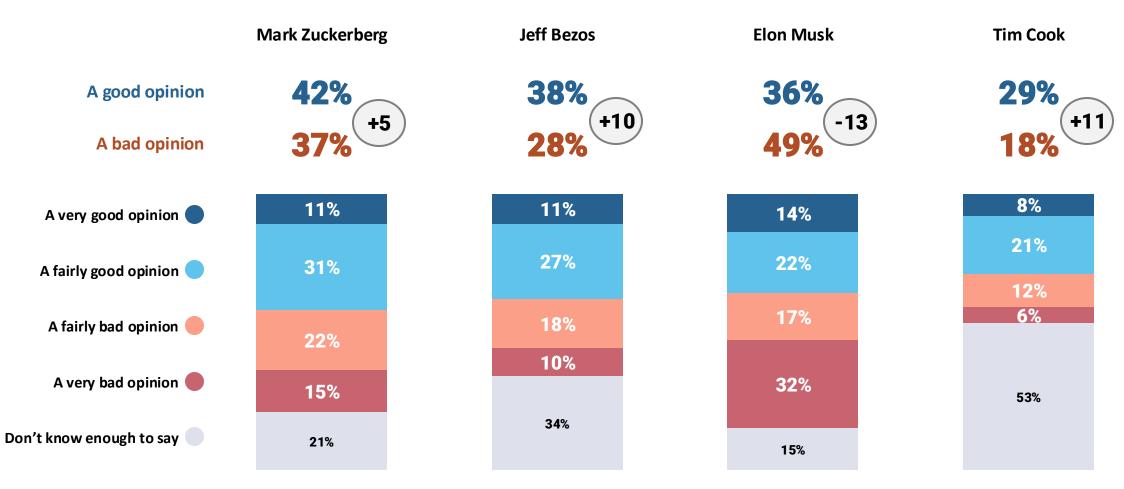

up>st</sup> and 30<sup>th</sup> of January 2025.





The report shows breakdowns by European political groups parties' voters and the following geographical areas:



1) Germany





 CEE – Central and Eastern Countries (Baltic states, Poland, Czech R., Slovakia, Hungary, Romania, Bulgaria, Croatia, Slovenia)



 Northern Countries (Sweden, Denmark, Finland, Belgium, Netherlands, Lux., Ireland, Austria)



 Southern Countries (Spain, Italy, Portugal, Greece, Malta, Cyprus)





opean political groups parties' voters, in each country, people were interviewed on voting intentions on a national party basis and the results were recoded European political groups



## SOCIAL MEDIA INFLUENCE



### Overall image of the main tech companies





### Overall image of the main tech companies CEOs





## **Overall image of the main tech companies CEOs**

All respondents: 5.008

| % A good opinion % A bad opinion |                 | TOTAL | Germany | France | Southern<br>Europe* | Italy | Spain | CEE         | Northern Europe |
|----------------------------------|-----------------|-------|---------|--------|---------------------|-------|-------|-------------|-----------------|
| , or to be opinion               | Base            | 5.008 | 827     | 674    | 1359                | 585   | 531   | 1147        | 1001            |
|                                  | Mark Zuckerberg | 42%   | 38%     | 31%    | 41%                 | 38%   | 45%   | 54%         | 40%             |
|                                  |                 | 37%   | 42%     | 40%    | 40%                 | 45%