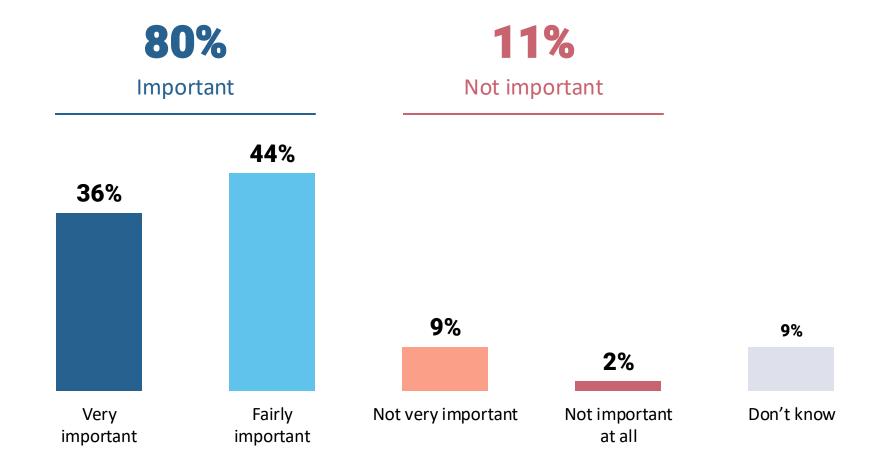

### The importance of the German elections for the EU

## The importance of the German elections for the EU

All respondents: 5.008

|                      |       |         |        |                     |       | <b>*</b> |      |                 |
|----------------------|-------|---------|--------|---------------------|-------|----------|------|-----------------|
|                      | TOTAL | Germany | France | Southern<br>Europe* | Italy | Spain    | CEE  | Northern Europe |
| Base                 | 5.008 | 827     | 674    | 1359                | 585   | 531      | 1147 | 1001            |
| Total important      | 80%   | 85%     | 74%    | 81%                 | 82%   | 77%      | 82%  | 77%             |
| Very important       | 36%   | 51%     | 32%    | 34%                 | 35%   | 30%      | 34%  | <b>30</b> %     |
| Fairly important     | 44%   | 34%     | 42%    | 47%                 | 47%   | 47%      | 48%  | 47%             |
| Total Not important  | 11%   | 10%     | 13%    | 10%                 | 8%    | 15%      | 11%  | 13%             |
| Not very important   | 9%    | 8%      | 12%    | 9%                  | 7%    | 12%      | 8%   | 10%             |
| Not important at all | 2%    | 2%      | 1%     | 1%                  | 1%    | 3%       | 3%   | 3%              |
| Don't know           | 9%    | 5%      | 13%    | 9%                  | 10%   | 8%       | 7%   | 10%             |

\*Including Italy and Spain